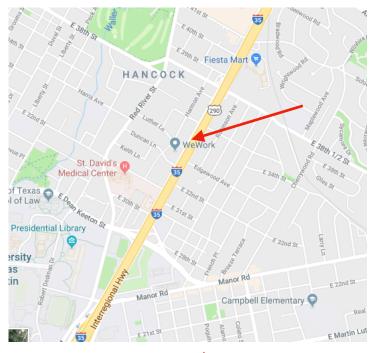

## Directions to WeWork at University Park

Many GPS systems do not navigate to University Park correctly. The easiest way to work around this is to navigate to Yoshi Ramen Restaurant (3320 Harmon Ave , Austin, TX 78705 ) The real destination, WeWork at University Park, is across the street.

Directions from South Austin/Buda area to WeWork at University Park

Take I-35 North

Take exit 236 to merge onto N Interstate 35 Frontage Rd

Turn left onto E 38th 1/2 St

Turn left at the 1st cross street onto N Interstate 35 Frontage Rd

Turn right on Duncan Ln

Turn right at the 1st cross street (onto Harmon Avenue)

Directions from North Austin/Round Rock area to WeWork at University Park

Take I-35 South

Take exit 236A toward 32nd St/Dean Keeton

Continue on N Interstate 35 Frontage Rd.

Turn right on Duncan Ln

Turn right at the 1st cross street (onto Harmon Avenue)