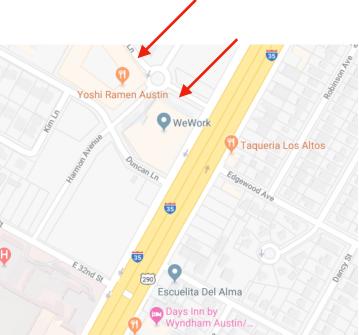

## Directions to WeWork at University Park

Many GPS systems do not navigate to University Park correctly. The easiest way to work around this is to navigate to Yoshi Ramen Restaurant (3320 Harmon Ave , Austin, TX 78705 ) The real destination, WeWork at University Park, is across the street.

Turn right on Duncan Ln

Turn right at the 1st cross street (onto Harmon Avenue)

Directions from North Austin/Round Rock area to WeWork at University Park

Take I-35 South

Take exit 236A toward 32nd St/Dean Keeton

Continue on N Interstate 35 Frontage Rd.

Turn right on Duncan Ln

Turn right at the 1st cross street (onto Harmon Avenue)